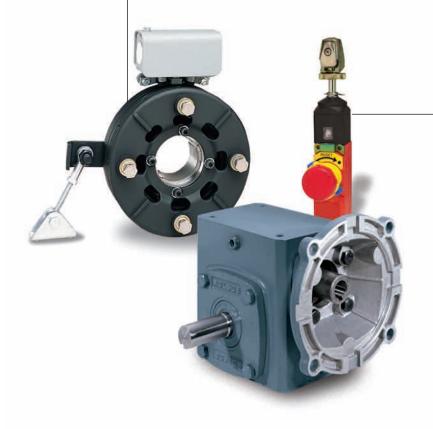

#### **Warner Electric Electrically Released Brakes**

Warner Electric provides a variety of electrically released brakes to meet your application needs for static holding, stopping, or moving a load. Available in spring set and permanent magnet designs and dynamically engaged models, these brakes provide quick, quiet response for rapid engagement.

#### **Sensors and Safety Switches**

Warner Electric has many years of experience in applying sensors and switches in motion control applications. Our broad range of innovative and technologically advanced noncontact sensors, industrial limit switches, and safety technology products offer our customers the exact solution to satisfy their sensing applications.