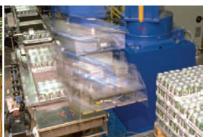

## **Product Solutions**

While conventional palletizers and robotic palletizers work somewhat differently, both machine types uniformly stack cases, bags and other items on a pallet in a predetermined pattern. As production line speeds continue to increase, palletizers are being improved to keep up. OEMs are continually being challenged to increase the speed and flexibility of palletizer machines, while at the same time maintaining high reliability and operator safety as compared to manual labor.