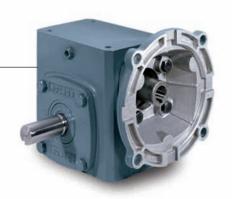

### **Boston Gear 700 Series Worm Gear Speed Reducers**

Boston Gear offers the industry's greatest variety of gear drive sizes, reduction ratios, shaft arrangements and mounting styles. The 700 Series design is fabricated with the highest quality materials, providing maximum strength and durability.