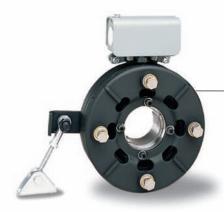

Ensure the safety of your palletizer by utilizing safety switches or an electrically released brake from Warner Electric. These electrically released brakes can provide holding functions or stop a moving load.

#### **Warner Electric Electrically Released Brakes**

Warner Electric provides a variety of electrically released brakes to meet your application needs for static holding, stopping, or moving a load. Available in spring set and permanent magnet designs and dynamically engaged models, these brakes provide quick, quiet response for rapid engagement.