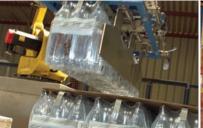

## **Product Solutions**

While conventional palletizers and robotic palletizers work somewhat differently, both machine types uniformly stack cases, bags and other items on a pallet in a predetermined pattern. As production line speeds continue to increase, palletizers are being improved to keep up. OEMs are continually being challenged to increase the speed and flexibility of palletizer machines, while at the same time maintaining high reliability and operator safety as compared to manual labor.

Ensure the safety of your palletizer by utilizing safety switches or an electrically released brake from Warner Electric. These electrically released brakes can provide holding functions or stop a moving load.