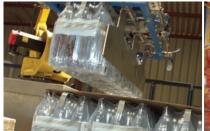

## **Product Solutions**

While conventional palletizers and robotic palletizers work somewhat differently, both machine types uniformly stack cases, bags and other items on a pallet in a predetermined pattern. As production line speeds continue to increase, palletizers are being improved to keep up. OEMs are continually being challenged to increase the speed and flexibility of palletizer machines, while at the same time maintaining high reliability and operator safety as compared to manual labor.